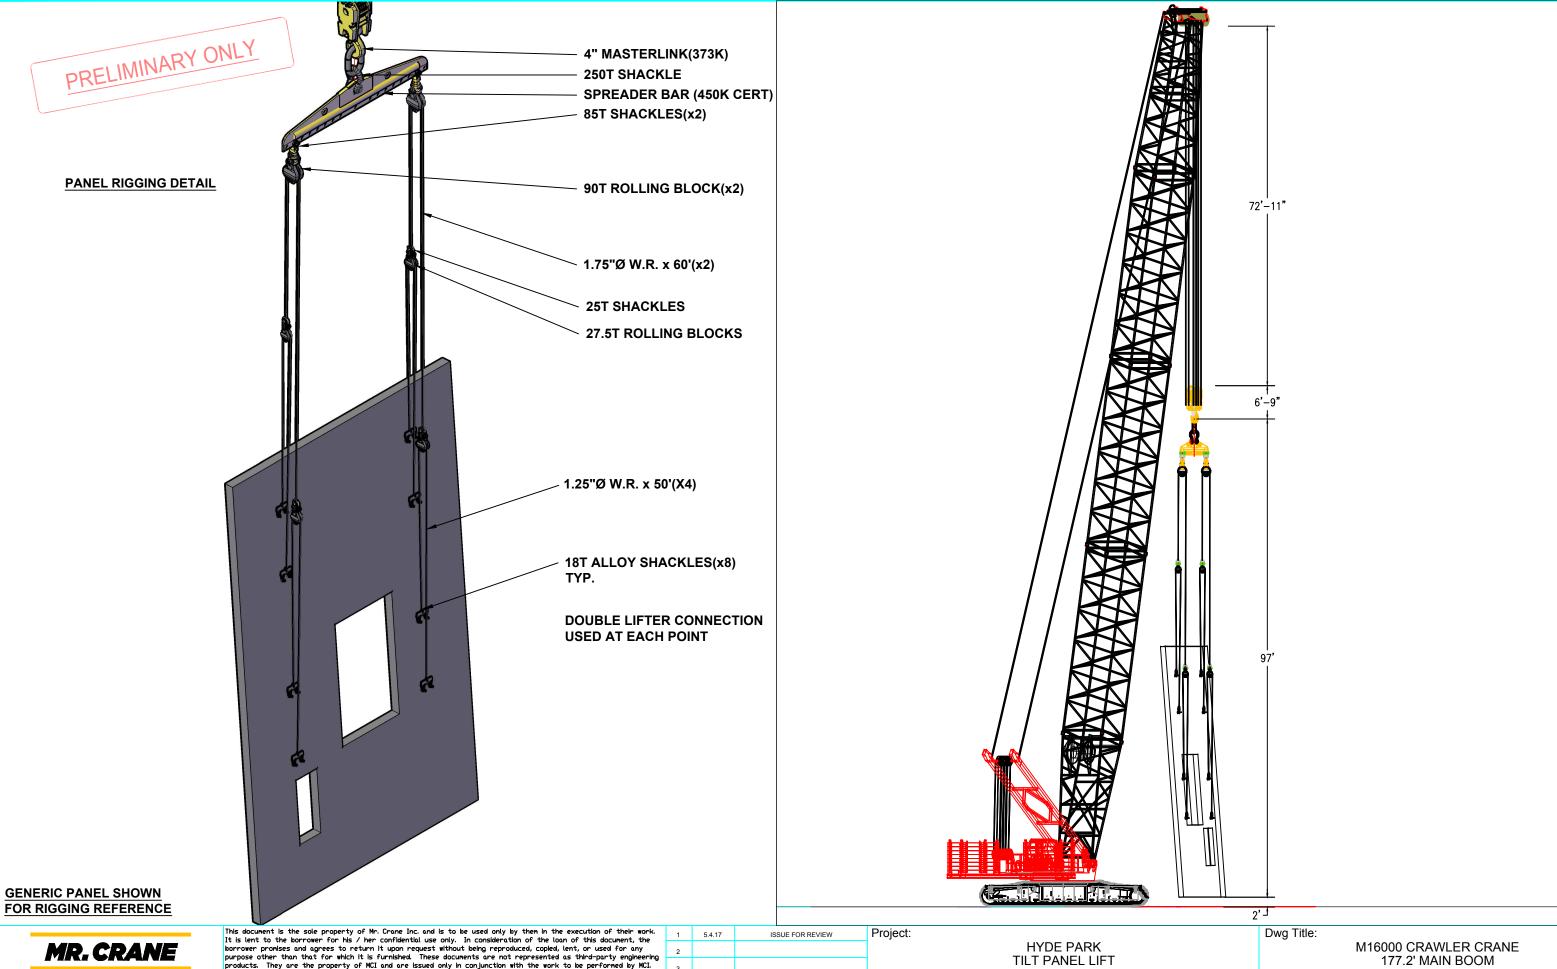

Date:

Revision

PANEL 32 (HEAVIEST PANEL) CRANE PLAN

MS

SERIES III CTWT

MC27142HL

5.4.17 Drawn By:

Scale: