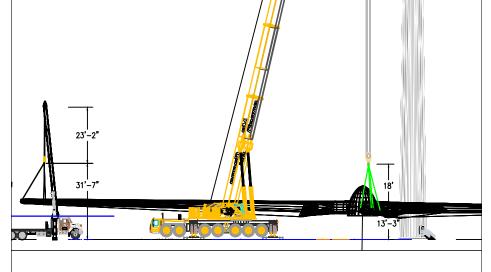

LTM1400-7.1 TRUCK CRANE 169' MAIN BOOM 69' FIXED JIB 132,000 LBS CTWT **FULL OUTRIGGERS** 

ROTOR

PICK WEIGHT: 35,000 LBS **HOOK BLOCK:** 1,885 LBS 250 LBS RIGGING: LOAD LINE: 750 LBS 37,885 LBS TOTAL WEIGHT:

46,600 LBS CAPACITY @ 60': PERCENT CAPACITY: <u>81.3</u>%

MANITEX 35124T BOOM TRUCK 58' MAIN BOOM **FULL OUTRIGGERS** 

(ASSUMING 33% OF LIFT WEIGHT) 11,550 LBS PICK WEIGHT: 212 LBS HOOK BLOCK: STOWED JIB: 240 LBS RIGGING: 250 LBS LOAD LINE: 65 LBS TOTAL WEIGHT: 12,077 LBS

CAPACITY @ 25': 18,280 LBS PERCENT CAPACITY: 66.1%

MR. CRANE

LIFTING AND RIGGING SOLUTIONS 647 NORTH HARITON STREET . ORANGE, CALIFORNIA 92868-1311
PHONE: 714/633-2100 FAX: 714/633-6901
FED I.D. NO. 95-3007071 A California Corporation