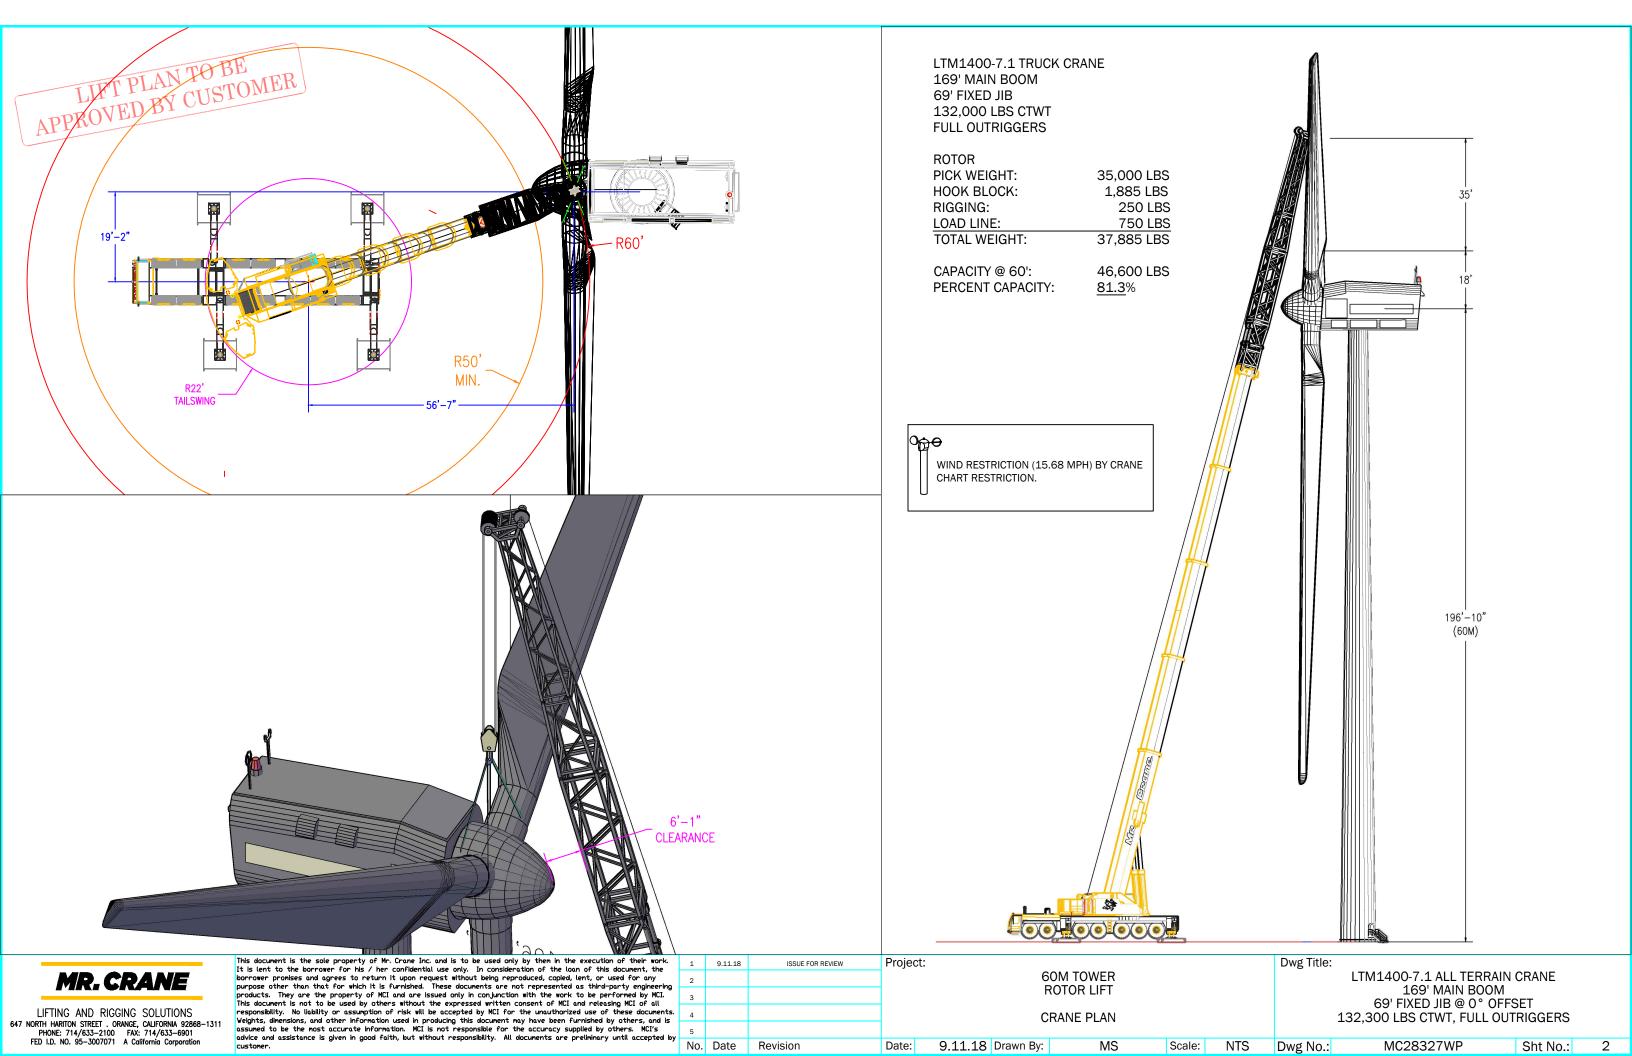

LTM1400-7.1 TRUCK CRANE 169' MAIN BOOM 69' FIXED JIB 132,000 LBS CTWT **FULL OUTRIGGERS** 

ROTOR

PICK WEIGHT: 35,000 LBS **HOOK BLOCK:** 1,885 LBS 250 LBS RIGGING: LOAD LINE: 750 LBS 37,885 LBS TOTAL WEIGHT:

46,600 LBS CAPACITY @ 60': PERCENT CAPACITY: <u>81.3</u>%

MANITEX 35124T BOOM TRUCK 58' MAIN BOOM **FULL OUTRIGGERS** 

(ASSUMING 33% OF LIFT WEIGHT) 11,550 LBS PICK WEIGHT: 212 LBS HOOK BLOCK: STOWED JIB: 240 LBS RIGGING: 250 LBS LOAD LINE: 65 LBS TOTAL WEIGHT: 12,077 LBS

Project: **60M TOWER ROTOR LIFT CRANE PLAN** 

MS

Scale:

NTS

Dwg No.:

9.11.18 Drawn By:

Dwg Title: LTM1400-7.1 ALL TERRAIN CRANE 169' MAIN BOOM 69' FIXED JIB @ 0° OFFSET

MC28327WP

132,300 LBS CTWT, FULL OUTRIGGERS

1

Sht No.: