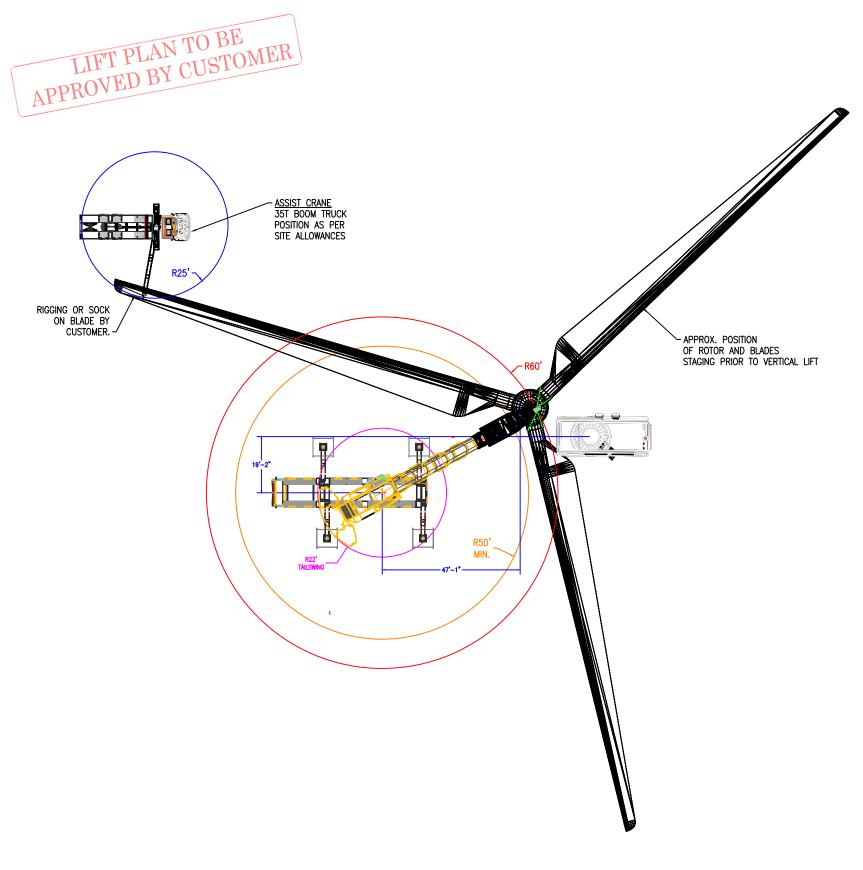

LTM1400-7.1 TRUCK CRANE 169' MAIN BOOM 69' FIXED JIB 132,000 LBS CTWT **FULL OUTRIGGERS** 

ROTOR

PICK WEIGHT: 35,000 LBS **HOOK BLOCK:** 1,885 LBS 250 LBS RIGGING: LOAD LINE: 750 LBS 37,885 LBS TOTAL WEIGHT:

46,600 LBS CAPACITY @ 60': PERCENT CAPACITY: <u>81.3</u>%

MANITEX 35124T BOOM TRUCK 58' MAIN BOOM **FULL OUTRIGGERS** 

(ASSUMING 33% OF LIFT WEIGHT) 11,550 LBS PICK WEIGHT: 212 LBS HOOK BLOCK: STOWED JIB: 240 LBS RIGGING: 250 LBS LOAD LINE: 65 LBS TOTAL WEIGHT: 12,077 LBS

CAPACITY @ 25': 18,280 LBS PERCENT CAPACITY: 66.1%

MR. CRANE

LIFTING AND RIGGING SOLUTIONS 647 NORTH HARITON STREET . ORANGE, CALIFORNIA 92868-1311
PHONE: 714/633-2100 FAX: 714/633-6901
FED I.D. NO. 95-3007071 A California Corporation