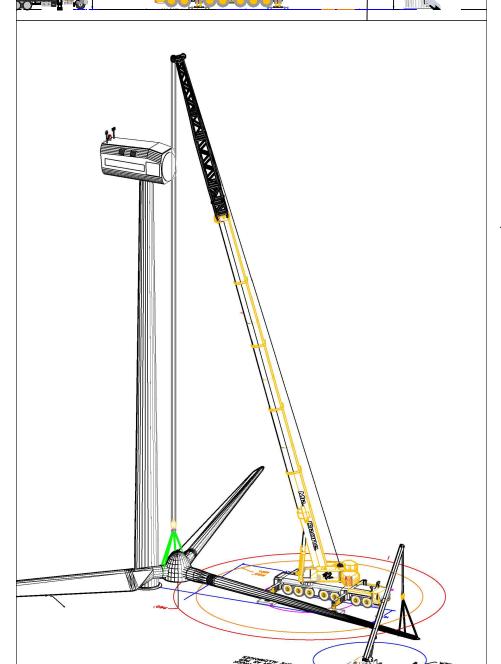

LTM1400-7.1 TRUCK CRANE 169' MAIN BOOM 69' FIXED JIB 132,000 LBS CTWT **FULL OUTRIGGERS** 

ROTOR

PICK WEIGHT: 35,000 LBS **HOOK BLOCK:** 1,885 LBS 250 LBS RIGGING: LOAD LINE: 750 LBS 37,885 LBS TOTAL WEIGHT:

46,600 LBS CAPACITY @ 60': PERCENT CAPACITY: <u>81.3</u>%

MANITEX 35124T BOOM TRUCK 58' MAIN BOOM **FULL OUTRIGGERS** 

(ASSUMING 33% OF LIFT WEIGHT) 11,550 LBS PICK WEIGHT: 212 LBS HOOK BLOCK: STOWED JIB: 240 LBS RIGGING: 250 LBS LOAD LINE: 65 LBS TOTAL WEIGHT: 12,077 LBS

CAPACITY @ 25': 18,280 LBS PERCENT CAPACITY: 66.1%

MR. CRANE

LIFTING AND RIGGING SOLUTIONS 647 NORTH HARITON STREET . ORANGE, CALIFORNIA 92868-1311
PHONE: 714/633-2100 FAX: 714/633-6901
FED I.D. NO. 95-3007071 A California Corporation