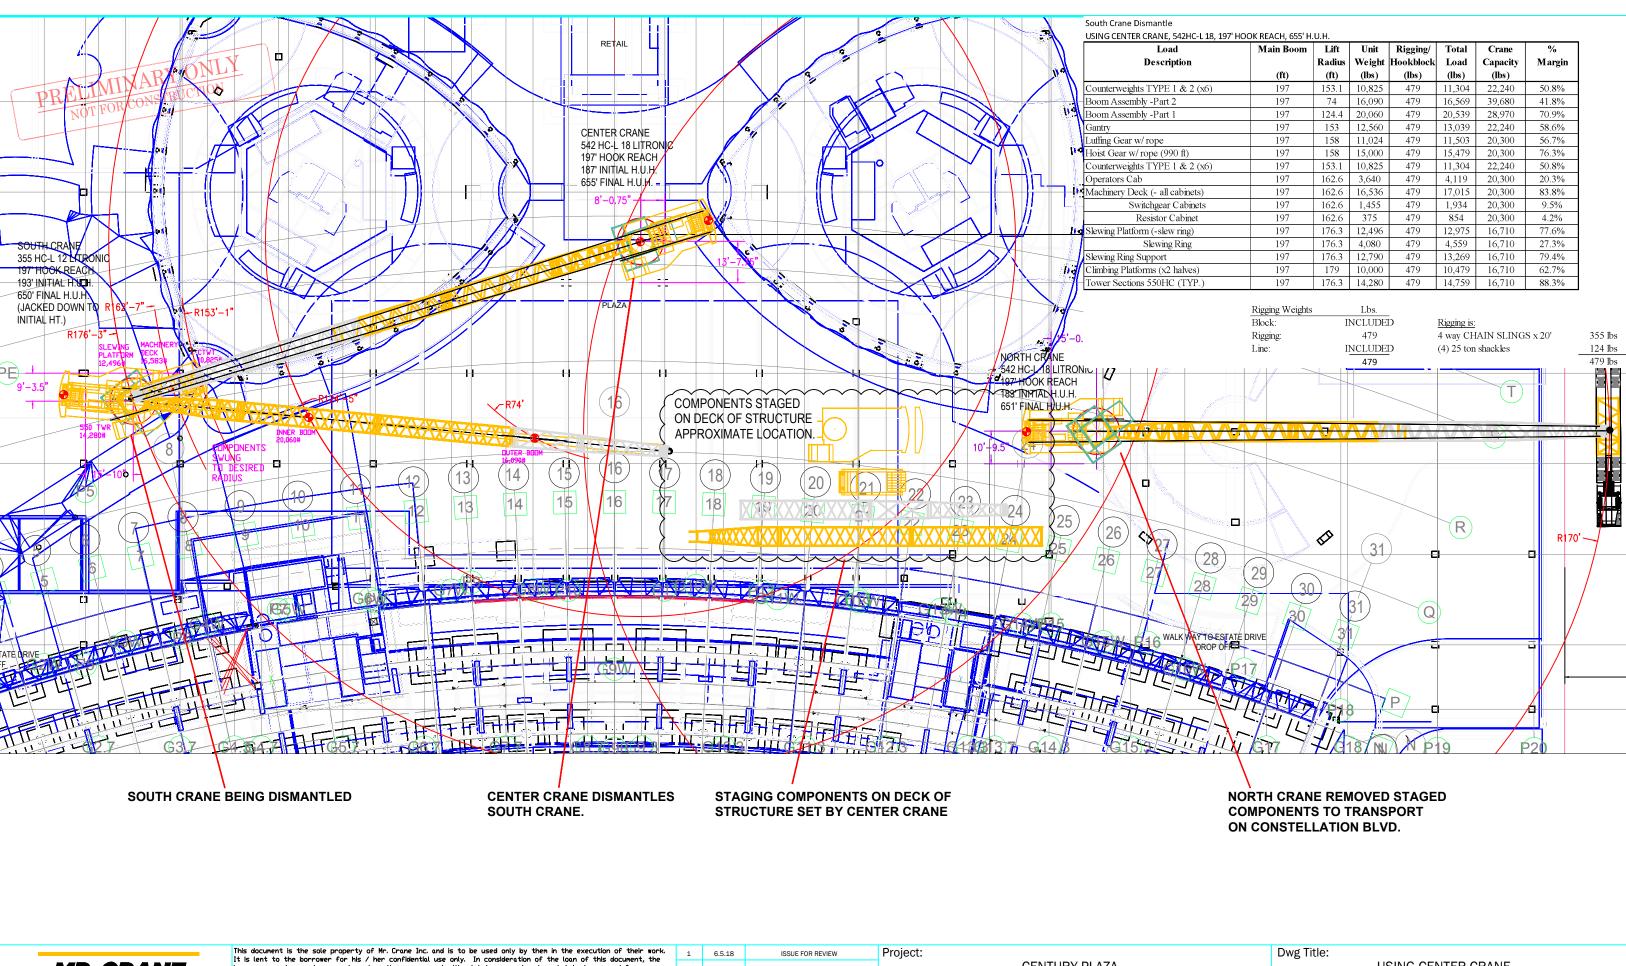

MR. CRANE

LIFTING AND RIGGING SOLUTIONS
647 NORTH HARTON STREET . ORANGE, CALIFORNIA 92868–1311
PHONE: 714/633–2100 FAX: 714/633–6901
FED I.D. NO. 95–3007071 A Colifornia Corporation

This document is the sole property of Mr. Crane Inc. and is to be used only by them in the execution of their work. It is lent to the borrower for his / her confidential use only. In consideration of the loan of this document, the borrower promises and agrees to return it upon request without being reproduced, copied, lent, or used for any purpose other than that for which it is furnished. These documents are not represented as third-party engineering products. They are the property of MCI and are issued only in conjunction with the work to be performed by MCI. This document is not to be used by others without the expressed written consent of MCI and releasing MCI of all responsibility. No liability or assumption of risk will be accepted by MCI for the unauthorized use of these documents. Welghts, dimensions, and other information used in producing this document may have been furnished by others, and is assumed to be the most accurate information. MCI is not responsible for the accuracy supplied by others. MCI's advice and assistance is given in good faith, but without responsibility. All documents are preliminary until accepted by customer.

1 6.5.18 ISSUE FOR REVIEW Proje
2 7.30.18 197' JIB IN CENTER CRANE
3 4 5
No. Date Revision Date:

CENTURY PLAZA
SOUTH TOWER CRANE DISMANTLE
355 HC-L 12 LITRONIC TOWER CRANE
193' H.U.H., 197' HOOK REACH

MS

NTS

Dwg No.:

Scale:

6.5.18 Drawn By:

USING CENTER CRANE 542 HC-L LITRONIC TOWER CRANE 655' H.U.H., 197' HOOK REACH

MC28183HL

Sht No.:

1