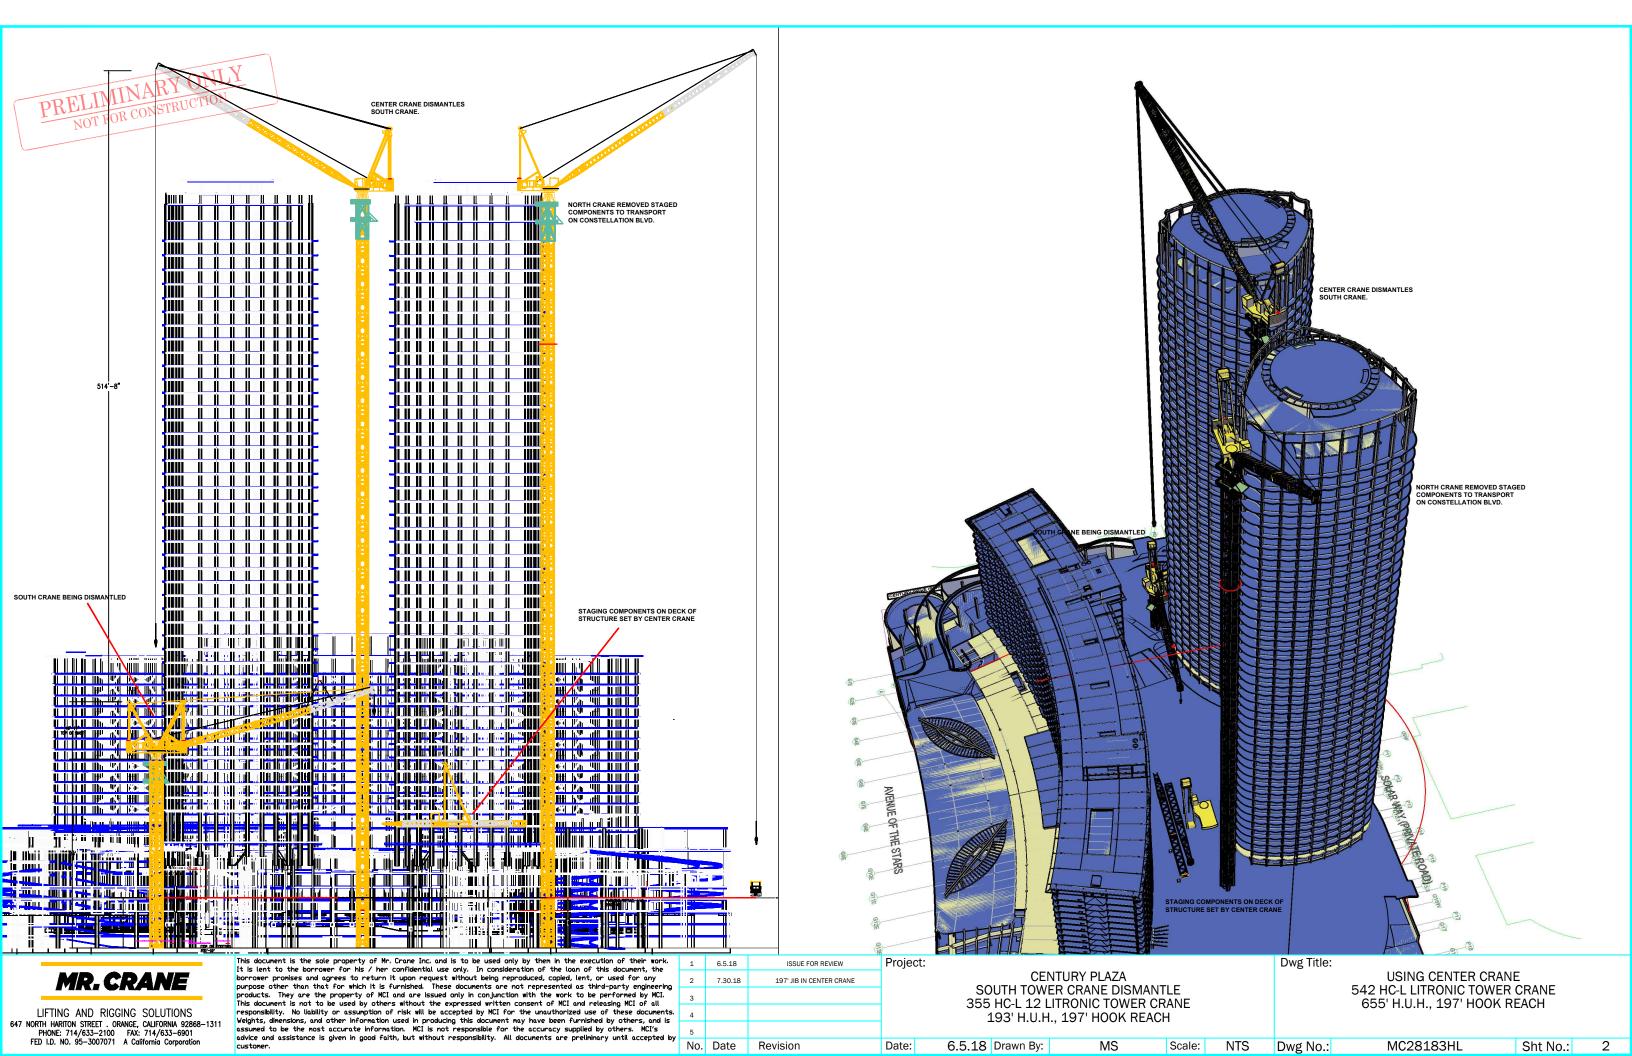

MR. CRANE

LIFTING AND RIGGING SOLUTIONS
647 NORTH HARTON STREET . ORANGE, CALIFORNIA 92868–1311
PHONE: 714/633–2100 FAX: 714/633–6901
FED I.D. NO. 95–3007071 A Colifornia Corporation

This document is the sole property of Mr. Crane Inc. and is to be used only by them in the execution of their work. It is lent to the borrower for his / her confidential use only. In consideration of the loan of this document, the borrower promises and agrees to return it upon request without being reproduced, copied, lent, or used for any purpose other than that for which it is furnished. These documents are not represented as third-party engineering products. They are the property of MCI and are issued only in conjunction with the work to be performed by MCI. This document is not to be used by others without the expressed written consent of MCI and releasing MCI of all responsibility. No liability or assumption of risk will be accepted by MCI for the unauthorized use of these documents. Welghts, dimensions, and other information used in producing this document may have been furnished by others, and is assumed to be the most accurate information. MCI is not responsible for the accuracy supplied by others. MCI's advice and assistance is given in good faith, but without responsibility. All documents are preliminary until accepted by customer.

1 6.5.18 ISSUE FOR REVIEW Proje
2 7.30.18 197' JIB IN CENTER CRANE
3 4 5
No. Date Revision Date:

CENTURY PLAZA
SOUTH TOWER CRANE DISMANTLE
355 HC-L 12 LITRONIC TOWER CRANE
193' H.U.H., 197' HOOK REACH

MS

NTS

Dwg No.:

Scale:

6.5.18 Drawn By:

USING CENTER CRANE 542 HC-L LITRONIC TOWER CRANE 655' H.U.H., 197' HOOK REACH

MC28183HL

Sht No.:

1