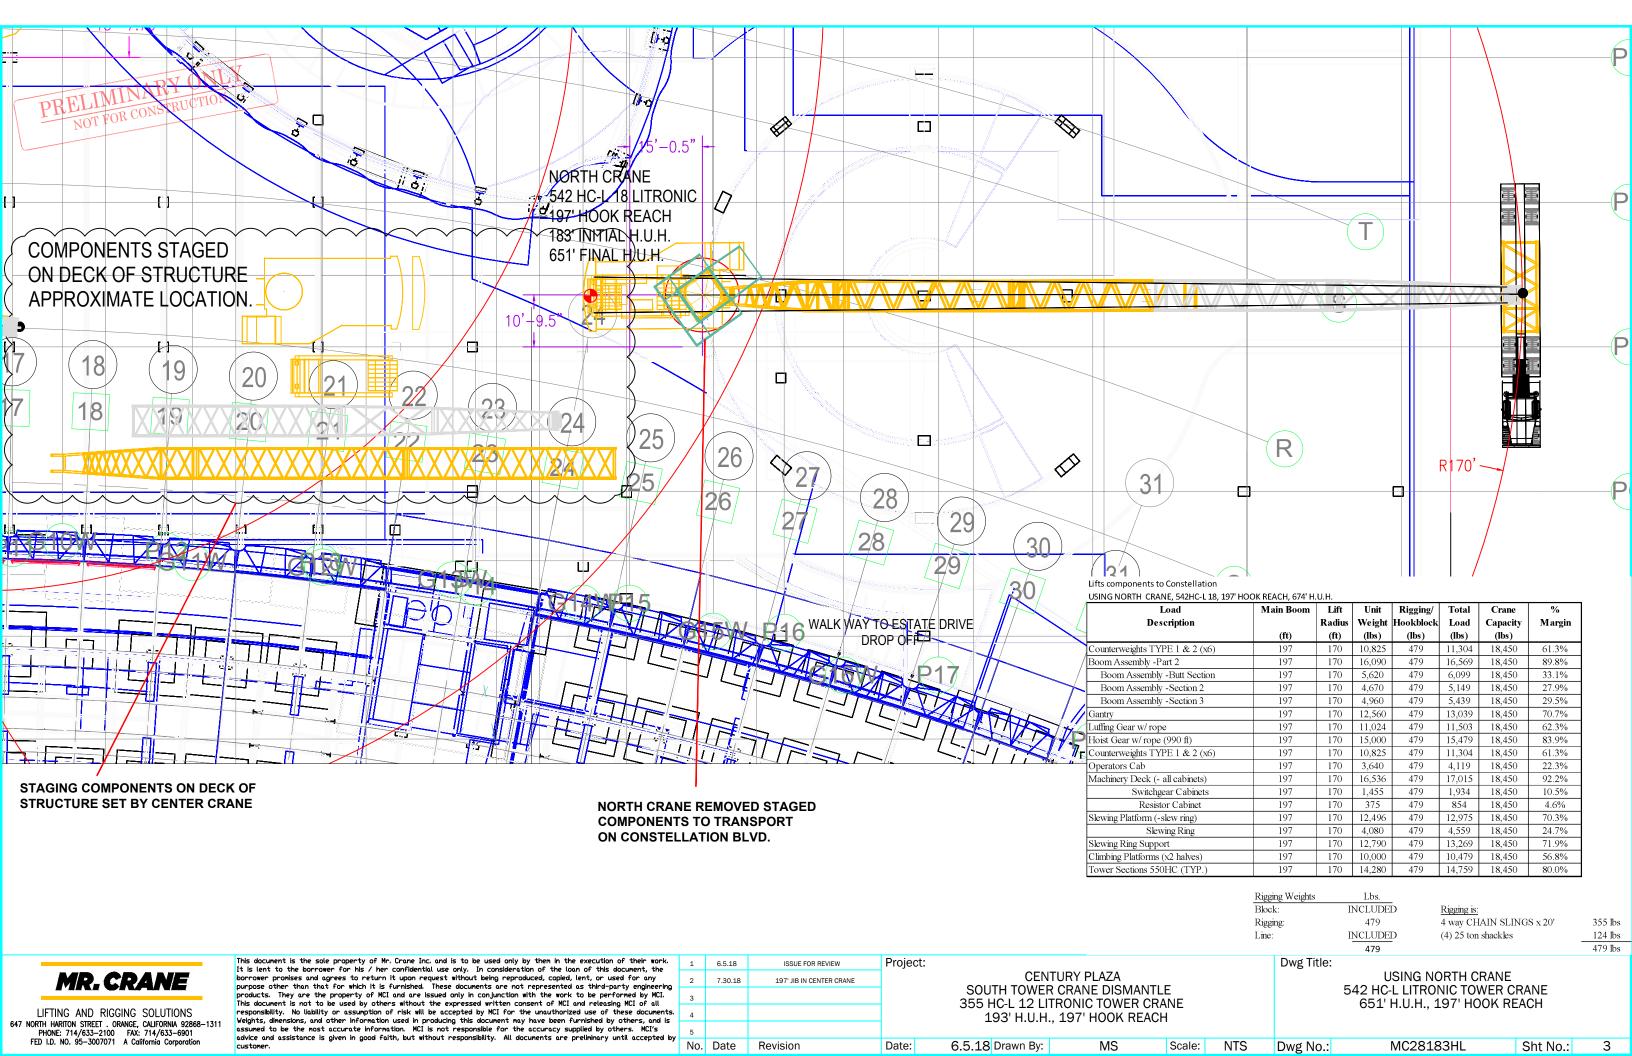

MR. CRANE

LIFTING AND RIGGING SOLUTIONS
647 NORTH HARTON STREET . ORANGE, CALIFORNIA 92868–1311
PHONE: 714/633–2100 FAX: 714/633–6901
FED I.D. NO. 95–3007071 A Colifornia Corporation

This document is the sole property of Mr. Crane Inc. and is to be used only by them in the execution of their work. It is lent to the borrower for his / her confidential use only. In consideration of the loan of this document, the borrower promises and agrees to return it upon request without being reproduced, copied, lent, or used for any purpose other than that for which it is furnished. These documents are not represented as third-party engineering products. They are the property of MCI and are issued only in conjunction with the work to be performed by MCI. This document is not to be used by others without the expressed written consent of MCI and releasing MCI of all responsibility. No liability or assumption of risk will be accepted by MCI for the unauthorized use of these documents. Welghts, dimensions, and other information used in producing this document may have been furnished by others, and is assumed to be the most accurate information. MCI is not responsible for the accuracy supplied by others. MCI's advice and assistance is given in good faith, but without responsibility. All documents are preliminary until accepted by customer.

1 6.5.18 ISSUE FOR REVIEW Proje
2 7.30.18 197' JIB IN CENTER CRANE
3 4 5
No. Date Revision Date:

CENTURY PLAZA
SOUTH TOWER CRANE DISMANTLE
355 HC-L 12 LITRONIC TOWER CRANE
193' H.U.H., 197' HOOK REACH

MS

NTS

Dwg No.:

Scale:

6.5.18 Drawn By:

USING CENTER CRANE 542 HC-L LITRONIC TOWER CRANE 655' H.U.H., 197' HOOK REACH

MC28183HL

Sht No.:

1