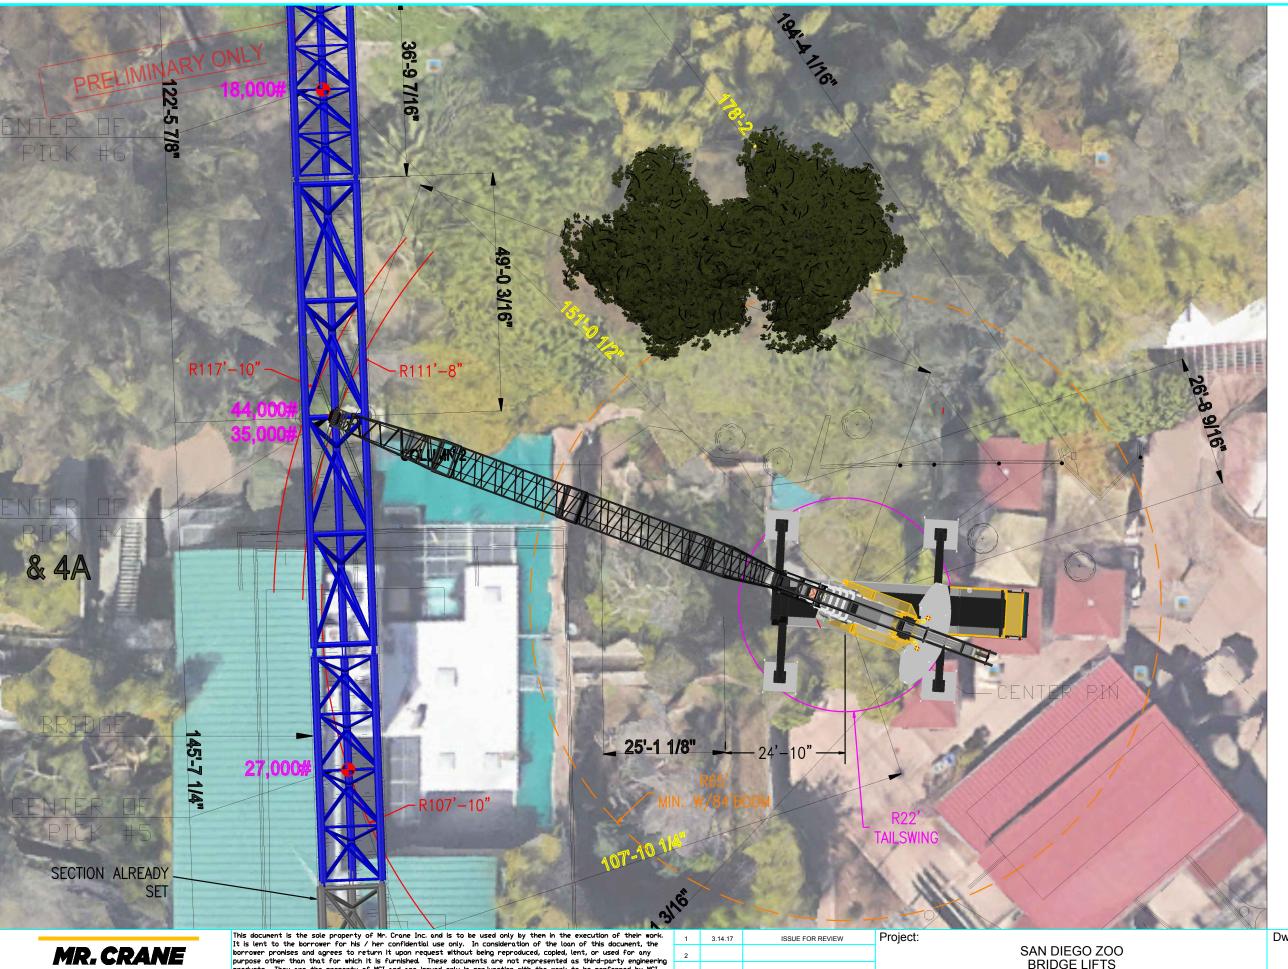

#### LIFT OF #4A, COLUMN 2

PICK WEIGHT: 35,000 LBS **HOOK BALL:** 1,885 LBS 355 LBS RIGGING: LOAD LINE: 830 LBS **TOTAL WEIGHT:** 38,070 LBS

CAPACITY @ 117'-10": 65,400 LBS PERCENT CAPACITY: 58.2%

### **LIFT OF #4, BRIDGE SECTION**

PICK WEIGHT: 44,000 LBS 1,885 LBS **HOOK BALL:** RIGGING: 355 LBS LOAD LINE: 830 LBS TOTAL WEIGHT: 47,070 LBS

CAPACITY @ 111'-8": 66,000 LBS PERCENT CAPACITY: 71.3%

### **LIFT OF #5, BRIDGE SECTION**

PICK WEIGHT: 27,000 LBS **HOOK BALL:** 1,885 LBS 355 LBS RIGGING: LOAD LINE: 830 LBS **TOTAL WEIGHT:** 30,070 LBS

CAPACITY @ 107'-10": 66,000 LBS PERCENT CAPACITY: <u>45.6</u>%

**BRIDGE LIFTS** LIFTS 4A, 4, AND 5 **CRANE PLAN** 

3.14.17 Drawn By:

Dwg Title:

Dwg No.:

NTS

Scale:

LTM1400-7.1 ALL TERRAIN CRANE 84' MAIN BOOM 161' LUFFING JIB 220,500 LBS CTWT, FULL OUTRIGGERS

Sht No.: