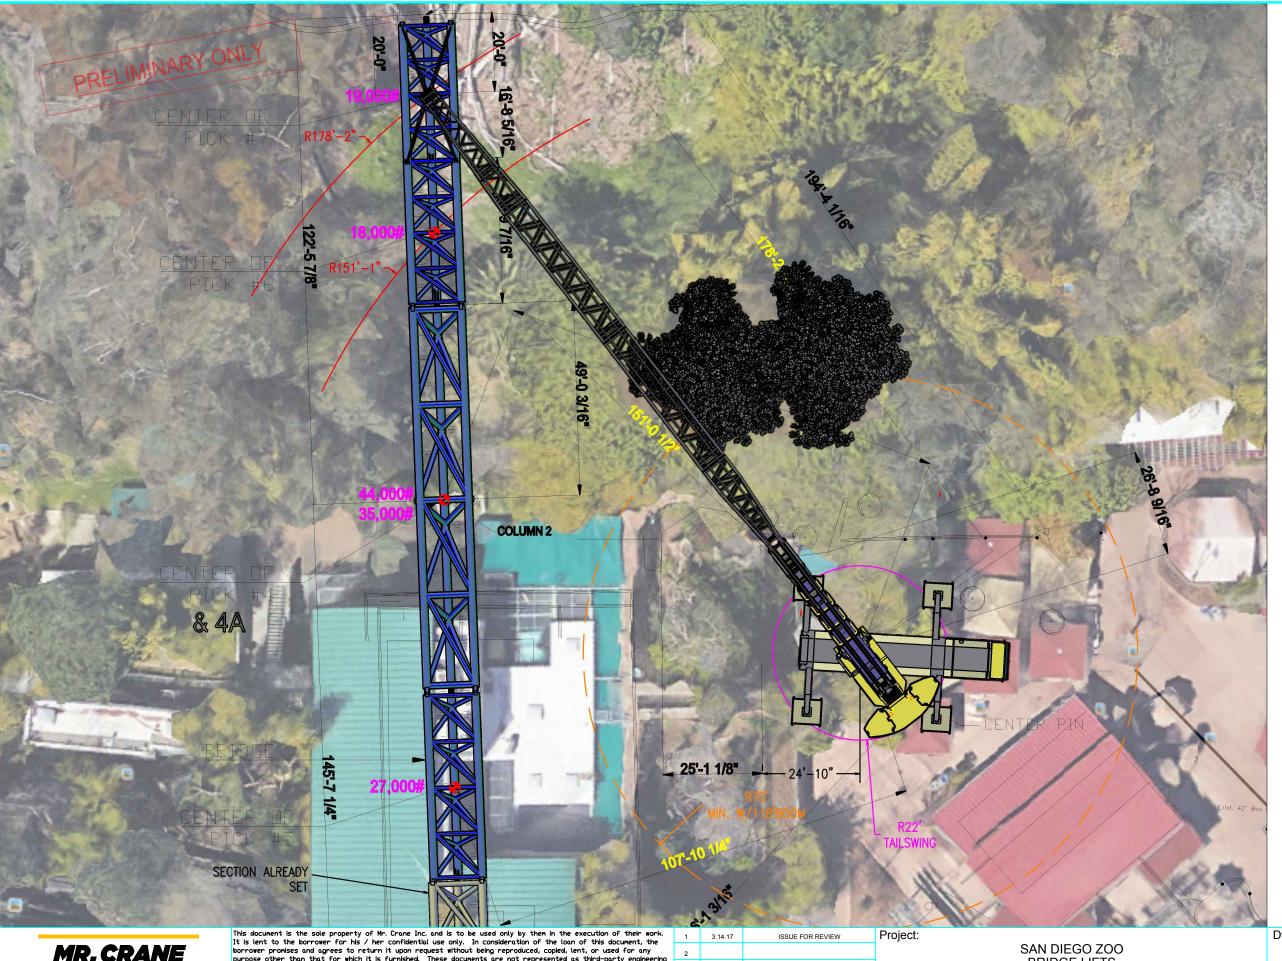

### **LIFT OF #6, BRIDGE SECTION**

PICK WEIGHT: 18,000 LBS 1,885 LBS **HOOK BALL:** 355 LBS RIGGING: LOAD LINE: 830 LBS **TOTAL WEIGHT:** 21,070 LBS

CAPACITY @ 151'-1": 38,200 LBS PERCENT CAPACITY: <u>55.2</u>%

## **LIFT OF #7, BRIDGE SECTION**

PICK WEIGHT: 19,000 LBS **HOOK BALL:** 1,885 LBS RIGGING: 355 LBS LOAD LINE: 830 LBS TOTAL WEIGHT: 22,070 LBS

CAPACITY @ 178'-2": 36,800 LBS

PERCENT CAPACITY: 60%

No. Date Revision Date:

SAN DIEGO ZOO BRIDGE LIFTS LIFTS 6 & 7 **CRANE PLAN** 

3.14.17 Drawn By:

Dwg Title:

Scale:

NTS

LTM1400-7.1 ALL TERRAIN CRANE 118' MAIN BOOM 161' LUFFING JIB 220,500 LBS CTWT, FULL OUTRIGGERS