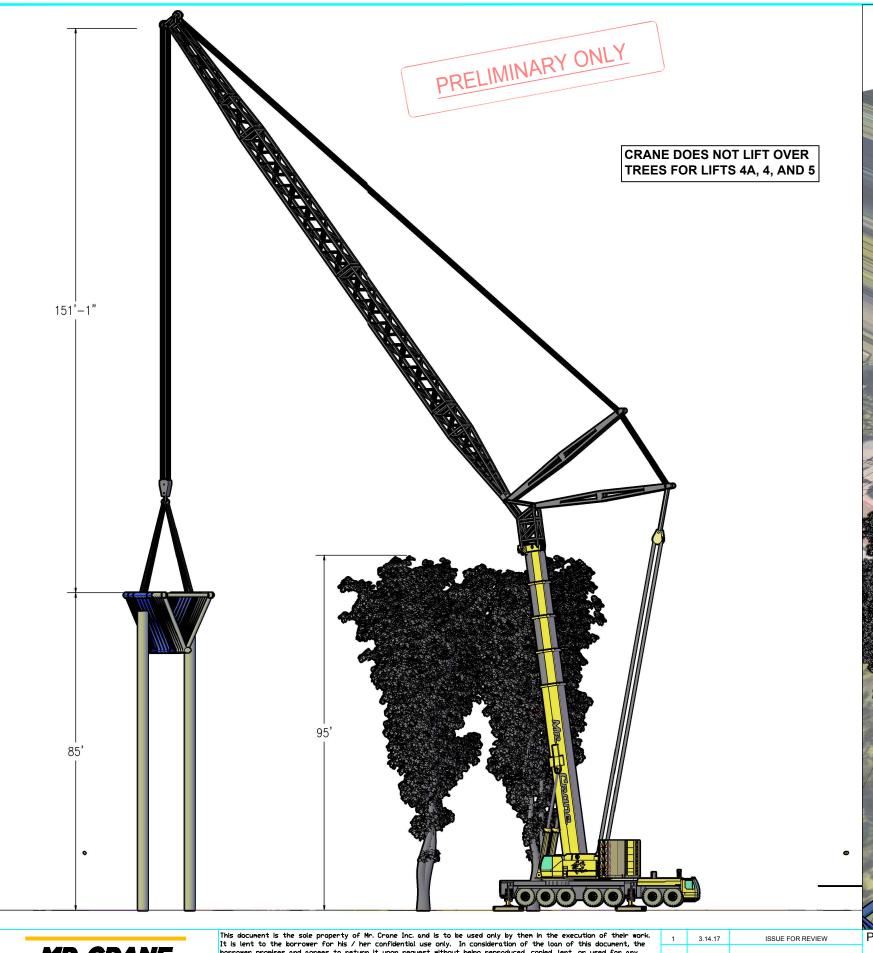

LTM1400-7.1 ALL TERRAIN CRANE

84' MAIN BOOM[46+46+0+0+]@ 82° 161' LUFFING JIB 220,500 LBS CTWT **FULL OUTRIGGERS** 360° CHART

**BRIDGE LIFTS** LIFTS 4A, 4, AND 5 **CRANE PLAN** 

3.14.17 Drawn By:

Dwg Title:

Dwg No.:

NTS

Scale:

LTM1400-7.1 ALL TERRAIN CRANE 84' MAIN BOOM 161' LUFFING JIB 220,500 LBS CTWT, FULL OUTRIGGERS

Sht No.: