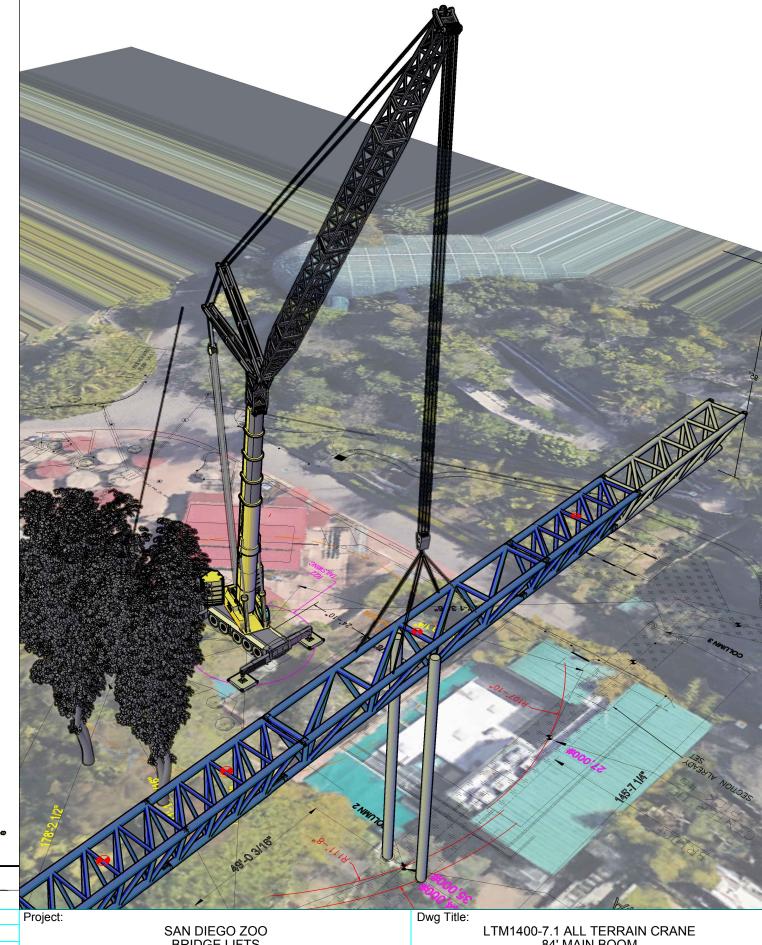

#### LIFT OF #4A, COLUMN 2

PICK WEIGHT: 35,000 LBS **HOOK BALL:** 1,885 LBS 355 LBS RIGGING: LOAD LINE: 830 LBS **TOTAL WEIGHT:** 38,070 LBS

CAPACITY @ 117'-10": 65,400 LBS PERCENT CAPACITY: 58.2%

### **LIFT OF #4, BRIDGE SECTION**

PICK WEIGHT: 44,000 LBS 1,885 LBS **HOOK BALL:** RIGGING: 355 LBS LOAD LINE: 830 LBS TOTAL WEIGHT: 47,070 LBS

CAPACITY @ 111'-8": 66,000 LBS PERCENT CAPACITY: 71.3%

### **LIFT OF #5, BRIDGE SECTION**

PICK WEIGHT: 27,000 LBS **HOOK BALL:** 1,885 LBS 355 LBS RIGGING: LOAD LINE: 830 LBS **TOTAL WEIGHT:** 30,070 LBS

CAPACITY @ 107'-10": 66,000 LBS PERCENT CAPACITY: <u>45.6</u>%

**BRIDGE LIFTS** LIFTS 4A, 4, AND 5 **CRANE PLAN** 

3.14.17 Drawn By:

Dwg Title:

Dwg No.:

NTS

Scale:

LTM1400-7.1 ALL TERRAIN CRANE 84' MAIN BOOM 161' LUFFING JIB 220,500 LBS CTWT, FULL OUTRIGGERS

Sht No.: