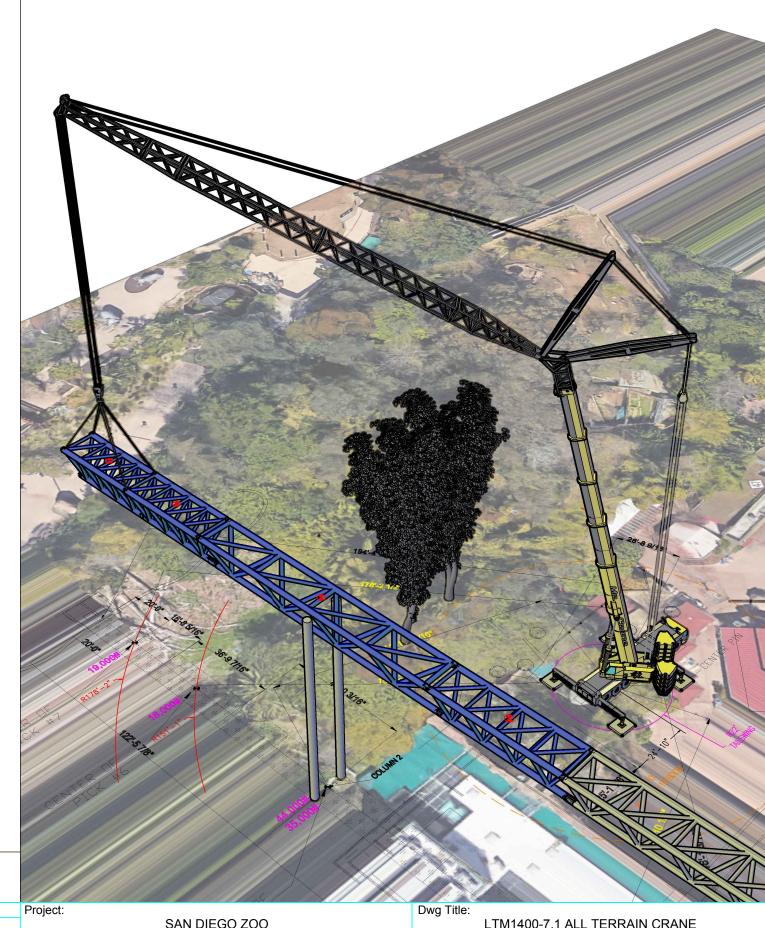

LTM1400-7.1 ALL TERRAIN CRANE

118' MAIN BOOM[46+46+0+0+] @ 75° 161' LUFFING JIB 220,500 LBS CTWT **FULL OUTRIGGERS** 360° CHART

No. Date Revision Date:

SAN DIEGO ZOO BRIDGE LIFTS LIFTS 6 & 7 **CRANE PLAN** 

3.14.17 Drawn By:

Dwg Title:

Scale:

NTS

LTM1400-7.1 ALL TERRAIN CRANE 118' MAIN BOOM 161' LUFFING JIB 220,500 LBS CTWT, FULL OUTRIGGERS