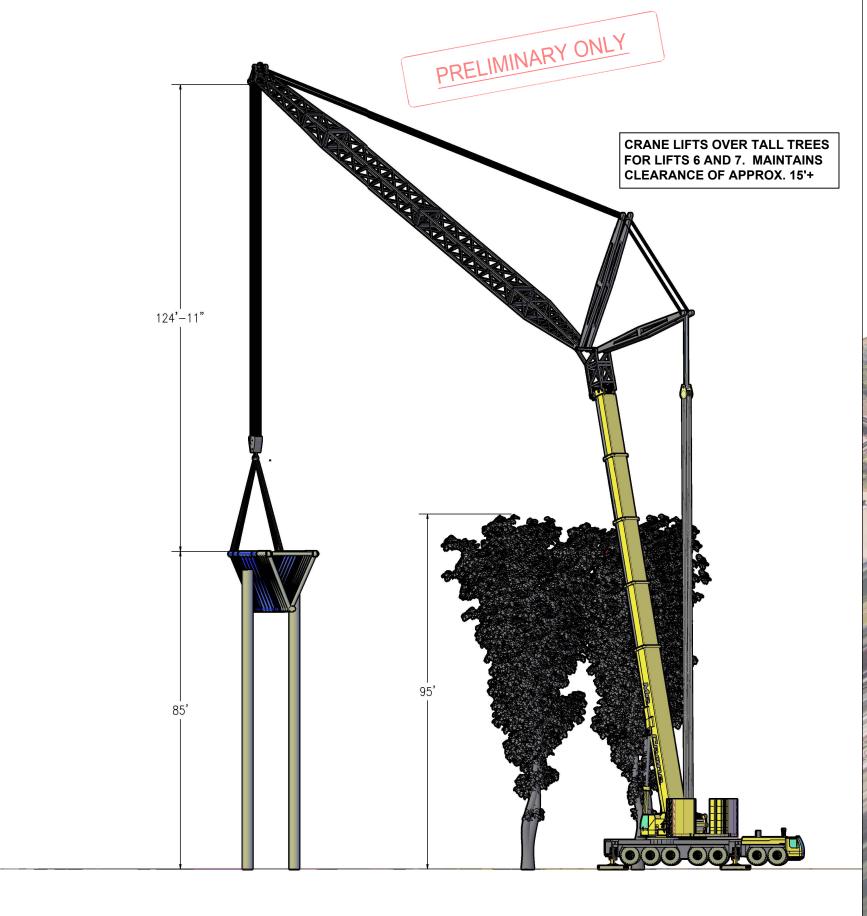

LTM1400-7.1 ALL TERRAIN CRANE

118' MAIN BOOM[46+46+0+0+] @ 75° 161' LUFFING JIB 220,500 LBS CTWT **FULL OUTRIGGERS** 360° CHART

### **LIFT OF #6, BRIDGE SECTION**

PICK WEIGHT: 18,000 LBS 1,885 LBS **HOOK BALL:** 355 LBS RIGGING: LOAD LINE: 830 LBS **TOTAL WEIGHT:** 21,070 LBS

CAPACITY @ 151'-1": 38,200 LBS PERCENT CAPACITY: <u>55.2</u>%

## **LIFT OF #7, BRIDGE SECTION**

PICK WEIGHT: 19,000 LBS **HOOK BALL:** 1,885 LBS RIGGING: 355 LBS LOAD LINE: 830 LBS TOTAL WEIGHT: 22,070 LBS

CAPACITY @ 178'-2": 36,800 LBS

PERCENT CAPACITY: 60%