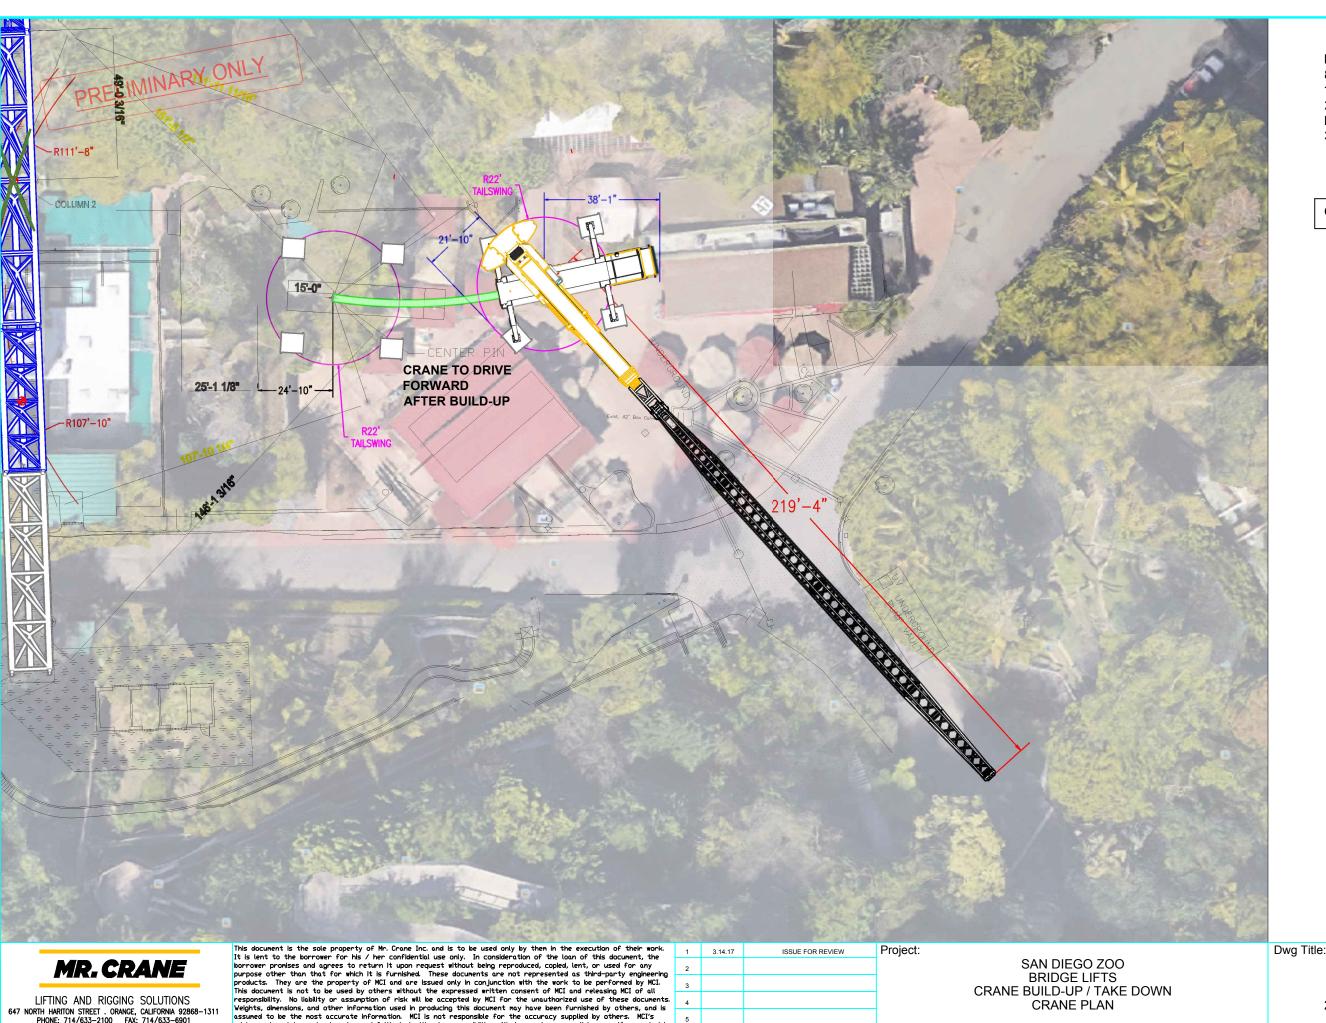

Sht No.:

LTM1400-7.1 ALL TERRAIN CRANE

84' -118' MAIN BOOM 161' LUFFING JIB 220,500 LBS CTWT **FULL OUTRIGGERS** 360° CHART

**CRANE BUILD-UP SPACE REQUIREMENTS** 

LTM1400-7.1 ALL TERRAIN CRANE 84' -118' MAIN BOOM 161' LUFFING JIB 220,500 LBS CTWT, FULL OUTRIGGERS